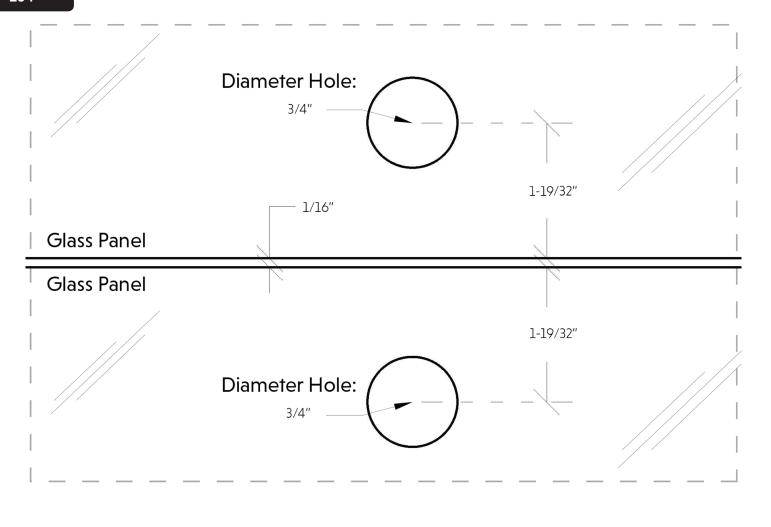

## **Specifications:**

**Glass thickness:** 3/8" (10mm) to 1/2" (12mm)

tempered glass only.

Construction: solid brass (cutout required) Includes: gaskets, screws and fabrication

dimensions

5260 NW 167th Street Miami Gardens, FL 33014 Phone: (877) 658-9008 Fax: (888) 280-2285