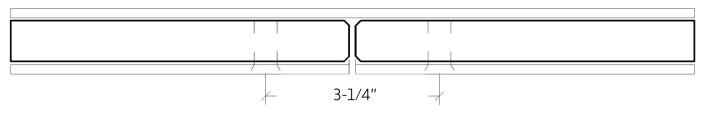

## **Specifications:**

**Glass thickness:** 3/8" (10mm) to 1/2" (12mm)

tempered glass only.

Construction: solid brass (cutout required) Includes: gaskets, screws and fabrication

dimensions

5260 NW 167th Street Miami Gardens, FL 33014 Phone: (877) 658-9008 Fax: (888) 280-2285