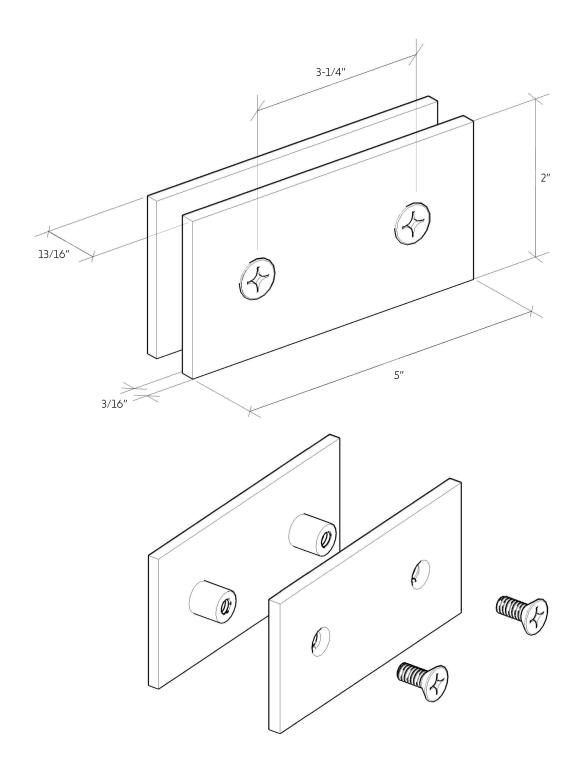

5260 NW 167th Street Miami Gardens, FL 33014 Phone: (877) 658-9008 Fax: (888) 280-2285 Product: Glass to Glass 180°

Code: GC51A Material: Solid Brass

## **Specifications:**

**Glass thickness:** 3/8" (10mm) to 1/2" (12mm)

tempered glass only.

Construction: solid brass (cutout required) Includes: gaskets, screws and fabrication

dimensions

5260 NW 167th Street Miami Gardens, FL 33014 Phone: (877) 658-9008 Fax: (888) 280-2285

| Product: | Glass | to | <b>Glass</b> | 180° |
|----------|-------|----|--------------|------|
|----------|-------|----|--------------|------|

GC51A Material: Solid Brass